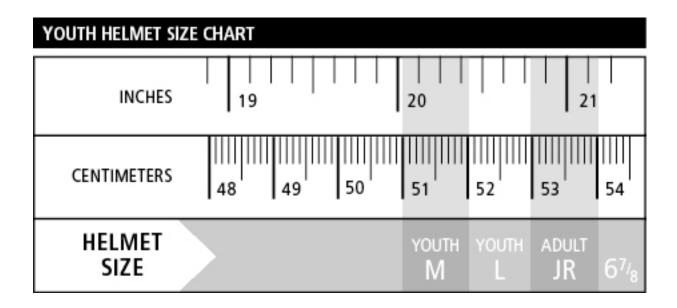

------------------|-------|---------------|-----------------------------------|-------------|-------------|---------------|----------|-------|
| INCHES            | 20    | 21            |                                   | 22          | 23          | 24            |          | 25    |
| CENTIMETERS       | 51    | 52 53         | 54 55                             | 56 57       | 58 59       | 60 61         | 62 63    | 64 65 |
| HAT SIZE          |       | 6 5/8 - 6 3/4 | 6 <sup>7</sup> / <sub>8</sub> - 7 | 71/8 - 71/4 | 73/8 - 71/2 | 7 5/8 - 7 3/4 | 77/8 - 8 |       |
| HELMET SIZE       |       | XS            | SM                                | MD          | LG          | XL            | XXL      | -     |

Simpson Junior Helmets Sizing Chart



Simpson Junior Helmets Sizing Chart



### **Hybrid Sizing Chart**

- 1. Measure around chest below pectoral muscles.
- 2. Measure with driving suit. If not available add 1" to measurement.
- 3. Take measurement with tape placed against driver without any slack and without pulling the tape tight.
- 4. Once measurement has been determined refer to size chart for device size selection.



\*CHILD AND YOUTH SIZES AVAILABLE IN HYBRID SPORT.

**HANS Sizing Chart** 



Simpson Firesuit Sizing Chart

| SIZE        | CHEST | WAIST | HIP   | INSEAM | NECK | HEIGHT        | WEIGHT     |
|-------------|-------|-------|-------|--------|------|---------------|------------|
| SMALL       | 30-34 | 26-30 | 33-37 | 31     | 14.5 | 5'5" to 5'7"  | 115 to 130 |
| MEDIUM      | 34-38 | 30-34 | 37-41 | 32     | 15.5 | 5'7" to 5'10" | 140 to 165