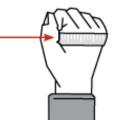

## Simpson Gloves Sizing Chart

To find your glove size in inches: First, measure around the largest part of the hand over the knuckles while making a fist, excluding thumb.

| 5" to 6"      | XXS |
|---------------|-----|
| 6" to 7"      | XS  |
| 7" to 8½"     | S   |
| 8" to 91/2"   | М   |
| 9" to 101/2"  | L   |
| 10" to 111/2" | XL  |