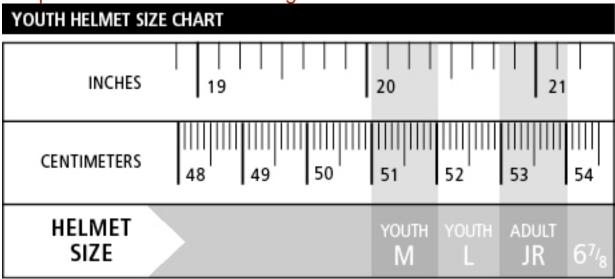

|               |          |       |
|-------------------|-------|---------------|-----------------------------------|-------------|-------------|---------------|----------|-------|
| INCHES            | 20    | 21            |                                   | 22          | 23          | 24            |          | 25    |
| CENTIMETERS       | 51    | 52 53         | 54 55                             | 56 57       | 58 59       | 60 61         | 62 63    | 64 65 |
| HAT SIZE          |       | 6 5/8 - 6 3/4 | 6 <sup>7</sup> / <sub>8</sub> - 7 | 71/8 - 71/4 | 73/8 - 71/2 | 7 5/8 - 7 3/4 | 77/8 - 8 |       |
| HELMET SIZE       |       | XS            | SM                                | MD          | LG          | XL            | XXL      | -     |

Simpson Junior Helmets Sizing Chart



Simpson Junior Helmets Sizing Chart



### **Hybrid Sizing Chart**

- 1. Measure around chest below pectoral muscles.
- 2. Measure with driving suit. If not available add 1" to measurement.
- 3. Take measurement with tape placed against driver without any slack and without pulling the tape tight.
- 4. Once measurement has been determined refer to size chart for device size selection.



\*CHILD AND YOUTH SIZES AVAILABLE IN HYBRID SPORT.

**HANS Sizing Chart** 



Simpson Firesuit Sizing Chart

| SIZE        | CHEST | WAIST | HIP   | INSEAM | NECK | HEIGHT        | WEIGHT     |
|-------------|-------|-------|-------|--------|------|---------------|------------|
| SMALL       | 30-34 | 26-30 | 33-37 | 31     | 14.5 | 5'5" to 5'7"  | 115 to 130 |
| MEDIUM      | 34-38 | 30-34 | 37-41 | 32