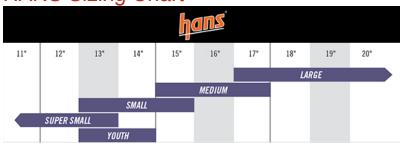

\*CHILD AND YOUTH SIZES AVAILABLE IN HYBRID SPORT.

**HANS Sizing Chart** 

Simpson Firesuit Sizing Chart

| SIZE        | CHEST | WAIST | HIP   | INSEAM | NECK | HEIGHT        | WEIGHT     |
|-------------|-------|-------|-------|--------|------|---------------|------------|
| SMALL       | 30-34 | 26-30 | 33-37 | 31     | 14.5 | 5'5" to 5'7"  | 115 to 130 |
| MEDIUM      | 34-38 | 30-34 | 37-41 | 32     | 15.5 | 5'7" to 5'10" | 140 to 165 |
| LARGE       | 38-42 | 34-38 | 41-45 | 33     | 16.5 | 5'10" to 6'2" | 175 to 200 |
| extra large | 42-46 | 38-42 | 45-49 | 34     | 17.5 | 5'11" & over  | 210 to 225 |
| XX LARGE    | 46-50 | 42-46 | 49-53 | 35     | 18.5 | 5'11" & over  | 235 to 250 |