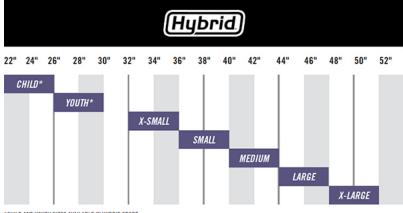

### **Hybrid Sizing Chart**

- 1. Measure around chest below pectoral muscles.
- 2. Measure with driving suit. If not available add 1" to measurement.
- 3. Take measurement with tape placed against driver without any slack and without pulling the tape tight.
- 4. Once measurement has been determined refer to size chart for device size selection.

\*CHILD AND YOUTH SIZES AVAILABLE IN HYBRID SPORT.

**HANS Sizing Chart** 

Simpson Firesuit Sizing Chart

| SIZE        | CHEST | WAIST | HIP   | INSEAM | NECK | HEIGHT        | WEIGHT     |
|-------------|-------|-------|-------|--------|------|---------------|------------|
| SMALL       | 30-34 | 26-30 | 33-37 | 31     | 14.5 | 5'5" to 5'7"  | 115 to 130 |
| MEDIUM      | 34-38 | 30-34 | 37-41 | 32     | 15.5 | 5'7" to 5'10" | 140 to 165 |
| LARGE       | 38-42 | 34-38 | 41-45 | 33     | 16.5 | 5'10" to 6'2" | 175 to 200 |
| extra large | 42-46 | 38-42 | 45-49 | 34     | 17.5 | 5'11" & over  | 210 to 225 |
| XX LARGE    | 46-50 | 42-46 | 49-53 | 35     | 18.5 | 5'11" & over  | 235 to 250 |